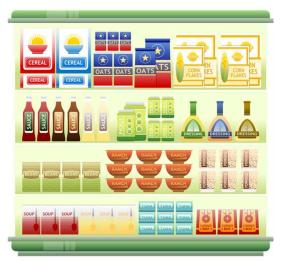

#### THE SHELF

- POSITION OF GOODS ON THE SHELF: EYE LEVEL IS
   BUY LEVEL. BRANDING STUFF IS ALWAYS AT EYE
   LEVEL. CHILDREN'S EYE LEVEL IS VERY IMPORTANT.
   CHEAP GENERIC STUFF IS PLACED ON LOWER LEVEL.
- RIGHT BRAIN DECIDES ABOUT IMAGES AND LAYOUTS: WE MOOVE LOOKING AND CHOOSING PRODUCTS ON OUR LEFT-HAND, THAT IS USING RIGHT BRAIN.